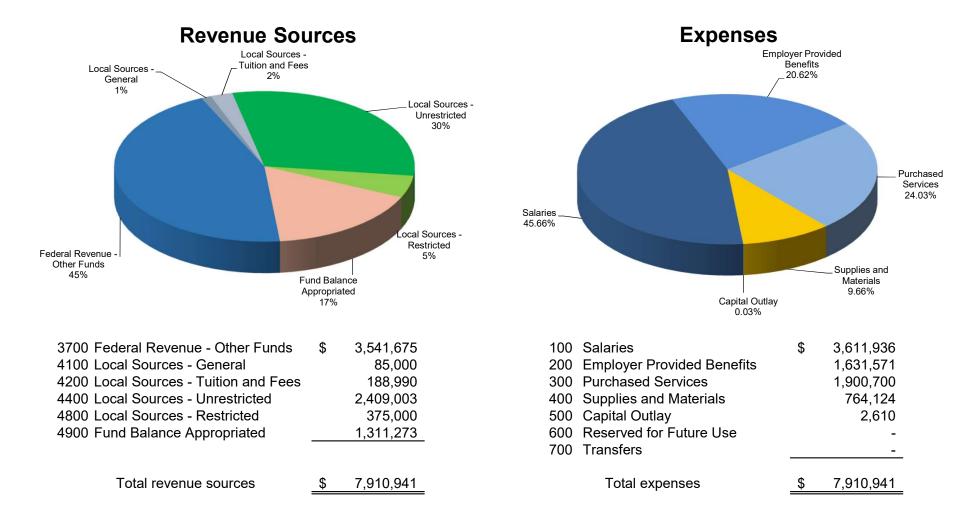

#### 2021-2022

#### **Other Restricted Funds**

**Annual Budget** 

SECTION X - The following revenues are estimated to be available to the School Food Service Fund for the fiscal year beginning July 1, 2021 and ending June 30, 2022.

| Total School Food Service Fund Revenues   S   6,399,500                                                                                                                                                                                                                                                                                                                                                                                                                                                                                                                                                                                                                                                                                                                                                                                                                                                                                                                                                                                                                                                                                                                                                                                                                                                                                                                                                                                                                                                                                                                                                                                                                                                                                                                                                                                                                                                                                                                                                                                                                                                                             | Federal Funds<br>Local Funds<br>Transfer from Local Current Expense Fund                                                                                                                                                          | \$<br>4,924,300<br>1,475,200                  |
|-------------------------------------------------------------------------------------------------------------------------------------------------------------------------------------------------------------------------------------------------------------------------------------------------------------------------------------------------------------------------------------------------------------------------------------------------------------------------------------------------------------------------------------------------------------------------------------------------------------------------------------------------------------------------------------------------------------------------------------------------------------------------------------------------------------------------------------------------------------------------------------------------------------------------------------------------------------------------------------------------------------------------------------------------------------------------------------------------------------------------------------------------------------------------------------------------------------------------------------------------------------------------------------------------------------------------------------------------------------------------------------------------------------------------------------------------------------------------------------------------------------------------------------------------------------------------------------------------------------------------------------------------------------------------------------------------------------------------------------------------------------------------------------------------------------------------------------------------------------------------------------------------------------------------------------------------------------------------------------------------------------------------------------------------------------------------------------------------------------------------------------|-----------------------------------------------------------------------------------------------------------------------------------------------------------------------------------------------------------------------------------|-----------------------------------------------|
| beginning July 1, 2021 and ending June 30, 2022.  Ancillary Services Community Services Payments to Other Governmental Units 1,515 Total Before and After School Care Fund Appropriations SECTION XII - The following revenues are estimated to be available to the Before and After School Care Fund Appropriations SECTION XII - The following revenues are estimated to be available to the Before and After School Care Fund for the fiscal year beginning July 1, 2021 and ending June 30, 2022.  Local Funds SECTION XIII - The following amounts are hereby appropriated for the operation of the local education agency in the Other Restricted Fund for the fiscal year beginning July 1, 2021 and ending June 30, 2022.  SECTION XIII - The following amounts are hereby appropriated for the operation of the local education agency in the Other Restricted Fund for the fiscal year beginning July 1, 2021 and ending June 30, 2022.  Instructional Services Regular Instructional Services Regular Instructional Services Special Populations Services Special Populations Services Special Populations Services School-Based Support Services School-Based Support Services System-Wide Support Services Special Populations Services       | Total School Food Service Fund Revenues                                                                                                                                                                                           | \$<br>6,399,500                               |
| Community Services Non-Programmed Charges Payments to Other Governmental Units 1,515  Total Before and After School Care Fund Appropriations \$805,322  SECTION XII - The following revenues are estimated to be available to the Before and After School Care Fund for the fiscal year beginning July 1, 2021 and ending June 30, 2022.  Local Funds \$805,322  Total Before and After School Care Fund Revenues \$805,322  Total Before and After School Care Fund Revenues \$805,322  SECTION XIII - The following amounts are hereby appropriated for the operation of the local education agency in the Other Restricted Fund for the fiscal year beginning July 1, 2021 and ending June 30, 2022.  Instructional Services \$1,174,244  Alternative Programs and Services 1,174,244  Alternative Programs and Services 1,174,244  Alternative Programs and Services 9,000  School-Based Support Services 9,000  Ancillary Services 9,000  Anci | of the local education agency in the Before and After School Care Fund for the fiscal year                                                                                                                                        |                                               |
| SECTION XII - The following revenues are estimated to be available to the Before and After School Care Fund for the fiscal year beginning July 1, 2021 and ending June 30, 2022.  Local Funds \$ 805,322  Total Before and After School Care Fund Revenues \$ 805,322  SECTION XIII - The following amounts are hereby appropriated for the operation of the local education agency in the Other Restricted Fund for the fiscal year beginning July 1, 2021 and ending June 30, 2022.  Instructional Services Regular Instructional Services Regular Instructional Services Regular Instructional Services Special Populations Services Alternative Programs and Services School Leadership Services Co-Curricular Services School Leadership Services Support and Development Services Support and Development Services Support and Development Services Special Populations Services Special Populations Services System-Wide Support Services Special Populations Services Special Populations Services System-Wide Pupil Support Operational Support Services System-Wide Pupil Support Policy, Leadership, and Public Relations Services Community Services Community Services Payments to Other Governmental Units 18,938 Total Other Restricted Fund Appropriations SECTION XIV - The following revenues are estimated to be available to the Other Restricted Fund for the fiscal year beginning July 1, 2021 and ending June 30, 2022.  Federal Funds Local Funds Fund Balance Appropriated Institute of the Services Support and ending June 30, 2022.                                                                                                                                                                                                                                                                                                                                                                                                                                                                                                                                                                    | Community Services Non-Programmed Charges                                                                                                                                                                                         | \$                                            |
| Before and After School Care Funds for the fiscal year beginning July 1, 2021 and ending June 30, 2022.  Total Before and After School Care Fund Revenues \$805,322  SECTION XIII - The following amounts are hereby appropriated for the operation of the local education agency in the Other Restricted Fund for the fiscal year beginning July 1, 2021 and ending June 30, 2022.  Instructional Services Regular Instructional Services Regular Instructional Services Regular Instructional Services Special Populations Services School Leadership Services School Leadership Services School-Based Support Services Support and Development Services Support and Development Services Support and Development Services Support and Development Services Special Populations Services Special Populations Services Support and Development Services Support Services Support and Development Services Special Populations Services System-Wide Pupil Support Policy, Leadership, and Public Relations Services System-Wide Pupil Support Services Community Services Community Services Payments to Other Governmental Units 18,938 Total Other Restricted Fund Appropriations SECTION XIV - The following revenues are estimated to be available to the Other Restricted Fund for the fiscal year beginning July 1, 2021 and ending June 30, 2022.  Federal Funds Sections 3,057,993 Fund Balance Appropriated 1,311,273                                                                                                                                                                                                                                                                                                                                                                                                                                                                                                                                                                                                                                                                                                      | Total Before and After School Care Fund Appropriations                                                                                                                                                                            | \$<br>805,322                                 |
| SECTION XIII - The following amounts are hereby appropriated for the operation of the local education agency in the Other Restricted Fund for the fiscal year beginning July 1, 2021 and ending June 30, 2022.  Instructional Services Regular Instructional Services Regular Instructional Services Special Populations Services 1,174,244 Alternative Programs and Services 112,258 School Leadership Services School Leadership Services System-Wide Support Services System-Wide Support Services Support and Development Services Special Populations Services Special Populations Services Special Populations Services System-Wide Support Services Special Populations Services System-Wide Support Services System-Wide Support Services Special Populations Services 1,129,605 System-Wide Pupil Support Policy, Leadership, and Public Relations Services Community Services Community Services Community Services Sound Charges Payments to Other Governmental Units 18,938 Total Other Restricted Fund Appropriations SECTION XIV - The following revenues are estimated to be available to the Other Restricted Fund for the fiscal year beginning July 1, 2021 and ending June 30, 2022.                                                                                                                                                                                                                                                                                                                                                                                                                                                                                                                                                                                                                                                                                                                                                                                                                                                                                                                             |                                                                                                                                                                                                                                   |                                               |
| SECTION XIII - The following amounts are hereby appropriated for the operation of the local education agency in the Other Restricted Fund for the fiscal year beginning July 1, 2021 and ending June 30, 2022.  Instructional Services Regular Instructional Services Regular Instructional Services Special Populations Services Special Populations Services School Leadership Services School Leadership Services School-Based Support Services System-Wide Support Services Support and Development Services Support and Development Services Support and Development Services Special Populations Services Special Populations Services System-Wide Pupil Support Operational Support Services System-Wide Pupil Support Ancillary Services Community Services Community Services Payments to Other Governmental Units Total Other Restricted Fund Appropriations  SECTION XIV - The following revenues are estimated to be available to the Other Restricted Funds Local Funds Federal Funds Signary Fund Balance Appropriated Signary Fund Balance Appropriated Signary Services Signary Signar      | Local Funds                                                                                                                                                                                                                       | \$<br>805,322                                 |
| of the local education agency in the Other Restricted Fund for the fiscal year beginning July 1, 2021 and ending June 30, 2022.    Instructional Services                                                                                                                                                                                                                                                                                                                                                                                                                                                                                                                                                                                                                                                                                                                                                                                                                                                                                                                                                                                                                                                                                                                                                                                                                                                                                                                                                                                                                                                                                                                                                                                                                                                                                                                                                                                                                                                                                                                                                                           | Total Before and After School Care Fund Revenues                                                                                                                                                                                  | \$<br>805,322                                 |
| Special Populations Services Technology Support Services Technology Support Services Operational Support Services System-Wide Pupil Support 49,496 Policy, Leadership, and Public Relations Services Pommunity Services Community Services Community Services Non-Programmed Charges Payments to Other Governmental Units Total Other Restricted Fund Appropriations  SECTION XIV - The following revenues are estimated to be available to the Other Restricted Funds Local Funds Local Funds Federal Funds Fund Balance Appropriated  402,956                                                                                                                                                                                                                                                                                                                                                                                                                                                                                                                                                                                                                                                                                                                                                                                                                                                                                                                                                                                                                                                                                                                                                                                                                                                                                                                                                                                                                                                                                                                                                                                     | Instructional Services Regular Instructional Services Special Populations Services Alternative Programs and Services School Leadership Services Co-Curricular Services School-Based Support Services System-Wide Support Services | \$<br>1,174,244<br>112,258<br>55,818<br>9,000 |
| SECTION XIV - The following revenues are estimated to be available to the Other Restricted Fund for the fiscal year beginning July 1, 2021 and ending June 30, 2022.  Federal Funds Local Funds Fund Balance Appropriated  \$ 3,541,675 3,057,993 1,311,273                                                                                                                                                                                                                                                                                                                                                                                                                                                                                                                                                                                                                                                                                                                                                                                                                                                                                                                                                                                                                                                                                                                                                                                                                                                                                                                                                                                                                                                                                                                                                                                                                                                                                                                                                                                                                                                                         | Special Populations Services Technology Support Services Operational Support Services System-Wide Pupil Support Policy, Leadership, and Public Relations Services Ancillary Services Community Services Non-Programmed Charges    | 1,129,605<br>49,496<br>9,100<br>2,247,323     |
| Other Restricted Fund for the fiscal year beginning July 1, 2021 and ending June 30, 2022.  Federal Funds Local Funds Fund Balance Appropriated  \$ 3,541,675 3,057,993 1,311,273                                                                                                                                                                                                                                                                                                                                                                                                                                                                                                                                                                                                                                                                                                                                                                                                                                                                                                                                                                                                                                                                                                                                                                                                                                                                                                                                                                                                                                                                                                                                                                                                                                                                                                                                                                                                                                                                                                                                                   | Total Other Restricted Fund Appropriations                                                                                                                                                                                        | \$<br>7,910,941                               |
| Local Funds 3,057,993 Fund Balance Appropriated 1,311,273                                                                                                                                                                                                                                                                                                                                                                                                                                                                                                                                                                                                                                                                                                                                                                                                                                                                                                                                                                                                                                                                                                                                                                                                                                                                                                                                                                                                                                                                                                                                                                                                                                                                                                                                                                                                                                                                                                                                                                                                                                                                           |                                                                                                                                                                                                                                   |                                               |
| Total Other Restricted Fund Revenues \$ 7,910,941                                                                                                                                                                                                                                                                                                                                                                                                                                                                                                                                                                                                                                                                                                                                                                                                                                                                                                                                                                                                                                                                                                                                                                                                                                                                                                                                                                                                                                                                                                                                                                                                                                                                                                                                                                                                                                                                                                                                                                                                                                                                                   | Local Funds                                                                                                                                                                                                                       | \$<br>3,057,993                               |
|                                                                                                                                                                                                                                                                                                                                                                                                                                                                                                                                                                                                                                                                                                                                                                                                                                                                                                                                                                                                                                                                                                                                                                                                                                                                                                                                                                                                                                                                                                                                                                                                                                                                                                                                                                                                                                                                                                                                                                                                                                                                                                                                     | Total Other Restricted Fund Revenues                                                                                                                                                                                              | \$<br>7,910,941                               |