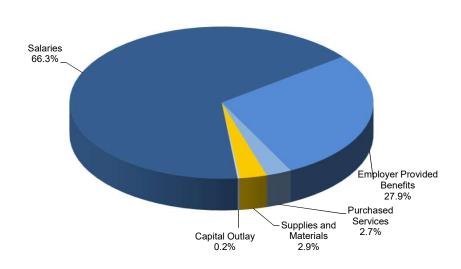

#### **Federal Grant Fund**

**Annual Budget** 

Total revenue sources \$ 53,936,320.49

| 100 | Salaries                   | \$   | 17,451,783.07 |
|-----|----------------------------|------|---------------|
| 200 | Employer Provided Benefits | \$   | 4,139,878.14  |
| 300 | Purchased Services         | \$   | 4,259,224.55  |
| 400 | Supplies and Materials     | \$   | 18,535,434.73 |
| 500 | Capital Outlay             | \$   | 9,550,000.00  |
| 600 | Reserved for Future Use    | \$   | -             |
| 700 | Transfers                  | _\$_ | <u>-</u>      |
|     |                            |      |               |
|     | Total expenses             | _\$_ | 53,936,320.49 |