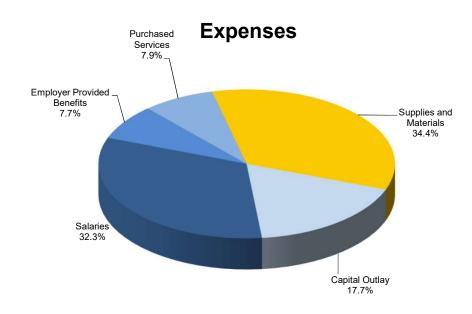

#### **Federal Grant Fund**

**Annual Budget** 

Total revenue sources \$ 53,936,320.49

| 100 | Salaries                   | \$   | 17,451,783.07 |
|-----|----------------------------|------|---------------|
| 200 | Employer Provided Benefits | \$   | 4,139,878.14  |
| 300 | Purchased Services         | \$   | 4,259,224.55  |
| 400 | Supplies and Materials     | \$   | 18,535,434.73 |
| 500 | Capital Outlay             | \$   | 9,550,000.00  |
| 600 | Reserved for Future Use    | \$   | -             |
| 700 | Transfers                  | _\$_ | <u>-</u>      |
|     |                            |      |               |
|     | Total expenses             | _\$_ | 53,936,320.49 |