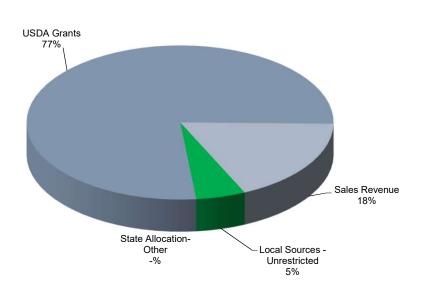

## **Revenue Sources**

| 3200 State Allocation-Other       | \$<br>-   |
|-----------------------------------|-----------|
| 3800 USDA Grants                  | 4,924,300 |
| 4300 Sales Revenue                | 1,142,000 |
| 4400 Local Sources - Unrestricted | 333,200   |

| Total revenue sources | \$ | 6,399,500 |
|-----------------------|----|-----------|
|-----------------------|----|-----------|

|     | Salaries                   | \$<br>1,973,260 |
|-----|----------------------------|-----------------|
| 200 | Employer Provided Benefits | 1,277,240       |
| 300 | Purchased Services         | 400,180         |
| 400 | Supplies and Materials     | 2,748,820       |
| 500 | Capital Outlay             | -               |
| 600 | Reserved for Future Use    | -               |
| 700 | Transfers                  | <br>            |
|     | Total expenses             | \$<br>6,399,500 |