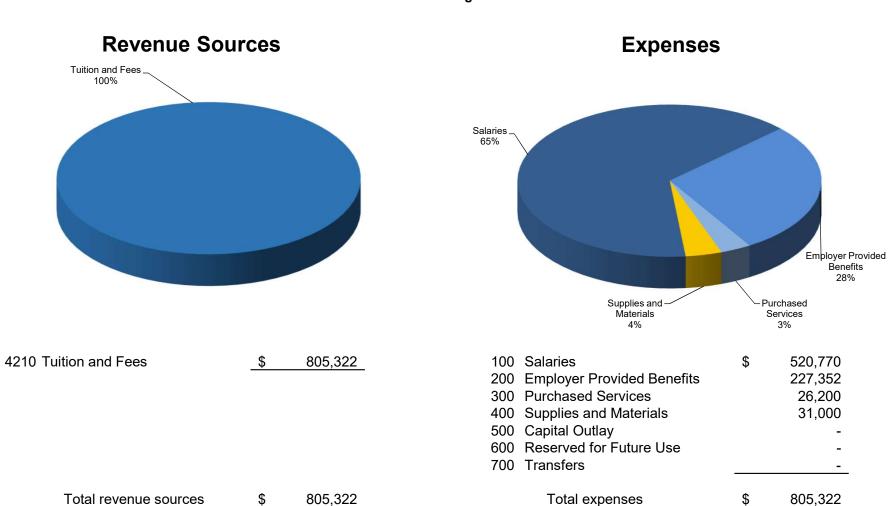

|                                | 4                  | Floor Coverings/Refinishing                                                                                      |                      | 75,000    |
|--------------------------------|--------------------|------------------------------------------------------------------------------------------------------------------|----------------------|-----------|
|                                | 5                  | Covered Walkways                                                                                                 |                      | 3,000     |
|                                | 6                  | Classroom Building Renovations                                                                                   |                      | 120,000   |
|                                | 7                  | Paving/Gravel/Sealing                                                                                            |                      | 10,855    |
|                                | 8                  | Emergency Repairs                                                                                                |                      | 110,000   |
|                                | 9                  | Grounds Improvements                                                                                             |                      | 31,000    |
|                                | 10                 | General Repair                                                                                                   |                      | 50,000    |
|                                | 11                 | Communications/Intercom/Fire System                                                                              |                      | 00,000    |
|                                | 12                 | Bus Garage Equipment                                                                                             |                      | 20,000    |
|                                |                    |                                                                                                                  |                      | •         |
|                                | 13                 | Boiler Replacement/Parts                                                                                         |                      | 90,000    |
|                                | 14                 | School Stadiums/Gyms/Tracks/Tennis Courts                                                                        |                      | 5,000     |
|                                | 15                 | Auditoriums - Parts/Upgrade/Curtains                                                                             |                      | -<br>     |
|                                | 16                 | Swimming Pool - RCHS                                                                                             |                      | 1,000     |
|                                | 17                 | OCR Facility Upgrades                                                                                            |                      |           |
|                                | Total Category     | 1 Projects                                                                                                       | \$                   | 827,525   |
|                                | Category I I - (F  | urniture & Equipment)                                                                                            |                      |           |
|                                | Project No.        | Descriptions                                                                                                     |                      |           |
|                                | 1                  | Technology Equipment                                                                                             | \$                   | -         |
|                                | 2                  | Computer/Printers                                                                                                | ·                    | _         |
|                                | 3                  | School Capital Outlay                                                                                            |                      | 40,000    |
|                                | 4                  | Equipment/Furnishings                                                                                            |                      | -         |
|                                | 5                  | Communication Services                                                                                           |                      |           |
|                                |                    |                                                                                                                  |                      | -         |
|                                | 6                  | BOE Furniture/Equipment                                                                                          |                      | -         |
|                                | 7                  | Powerschool Equipment                                                                                            |                      |           |
|                                | Total Category I   | I Projects                                                                                                       | \$                   | 40,000    |
|                                | Category I I I - ( | Vehicles)                                                                                                        |                      |           |
|                                | Project No.        | Descriptions                                                                                                     |                      |           |
|                                | 1                  | Bus Garage Computers/Equipment                                                                                   | \$                   | _         |
|                                | 2                  | Transportation Vehicles/Equipment                                                                                | *                    | 15,000    |
|                                | 3                  | Maintenance Vehicles/Equipment/Lease                                                                             |                      | 386,500   |
|                                | 4                  | Activity Buses                                                                                                   |                      | -         |
|                                |                    | •                                                                                                                |                      |           |
|                                | Total Category I   | I I Projects                                                                                                     |                      | 401,500   |
|                                | Total Capital Ou   | ıtlay Expense Fund Appropriations                                                                                | \$                   | 1,269,025 |
| Expense Fund                   |                    | The following revenues are estimated to be available to be ginning July 1, 2021 and ending June 30, 2022.        | o the Capital Outlay |           |
|                                | Rockii             | ngham County Appropriation                                                                                       |                      | 882,525   |
|                                |                    | Balance Appropriated                                                                                             |                      | 386,500   |
|                                |                    | rty Settlement                                                                                                   |                      | -         |
|                                |                    | Capital Outlay Revenues                                                                                          | \$                   | 1,269,025 |
|                                |                    |                                                                                                                  |                      | ,,        |
| education age<br>June 30, 2022 | ency in the School | he following amounts are hereby appropriated for the c<br>Food Service Fund for the fiscal year beginning July 1 |                      |           |
|                                |                    | ary Services                                                                                                     |                      |           |
|                                | Nu                 | trition Services                                                                                                 | \$                   | 6,084,500 |
|                                | Non-P              | Programmed Charges                                                                                               |                      |           |
|                                | Pa                 | yments to Other Governmental Units                                                                               |                      | 315,000   |
|                                | Tot                | tal School Food Service Appropriations                                                                           | \$                   | 6,399,500 |
|                                |                    |                                                                                                                  |                      | . ,       |

SECTION X - The following revenues are estimated to be available to the School Food Service Fund for the fiscal year beginning July 1, 2021 and ending June 30, 2022.

| Total School Food Service Fund Revenues   S   6,399,500                                                                                                                                                                                                                                                                                                                                                                                                                                                                                                                                                                                                                                                                                                                                                                                                                                                                                                                                                                                                                                                                                                                                                                                                                                                                                                                                                                                                                                                                                                                                                                                                                                                                                                                                                                                                                                                                                                                                                                                                                                                                             | Federal Funds<br>Local Funds<br>Transfer from Local Current Expense Fund                                                                                                                                                          | \$<br>4,924,300<br>1,475,200                  |
|-------------------------------------------------------------------------------------------------------------------------------------------------------------------------------------------------------------------------------------------------------------------------------------------------------------------------------------------------------------------------------------------------------------------------------------------------------------------------------------------------------------------------------------------------------------------------------------------------------------------------------------------------------------------------------------------------------------------------------------------------------------------------------------------------------------------------------------------------------------------------------------------------------------------------------------------------------------------------------------------------------------------------------------------------------------------------------------------------------------------------------------------------------------------------------------------------------------------------------------------------------------------------------------------------------------------------------------------------------------------------------------------------------------------------------------------------------------------------------------------------------------------------------------------------------------------------------------------------------------------------------------------------------------------------------------------------------------------------------------------------------------------------------------------------------------------------------------------------------------------------------------------------------------------------------------------------------------------------------------------------------------------------------------------------------------------------------------------------------------------------------------|-----------------------------------------------------------------------------------------------------------------------------------------------------------------------------------------------------------------------------------|-----------------------------------------------|
| beginning July 1, 2021 and ending June 30, 2022.  Ancillary Services Community Services Payments to Other Governmental Units 1,515 Total Before and After School Care Fund Appropriations SECTION XII - The following revenues are estimated to be available to the Before and After School Care Fund Appropriations SECTION XII - The following revenues are estimated to be available to the Before and After School Care Fund for the fiscal year beginning July 1, 2021 and ending June 30, 2022.  Local Funds SECTION XIII - The following amounts are hereby appropriated for the operation of the local education agency in the Other Restricted Fund for the fiscal year beginning July 1, 2021 and ending June 30, 2022.  SECTION XIII - The following amounts are hereby appropriated for the operation of the local education agency in the Other Restricted Fund for the fiscal year beginning July 1, 2021 and ending June 30, 2022.  Instructional Services Regular Instructional Services Regular Instructional Services Special Populations Services Special Populations Services Special Populations Services School-Based Support Services School-Based Support Services System-Wide Support Services Special Populations Services       | Total School Food Service Fund Revenues                                                                                                                                                                                           | \$<br>6,399,500                               |
| Community Services Non-Programmed Charges Payments to Other Governmental Units 1,515  Total Before and After School Care Fund Appropriations \$805,322  SECTION XII - The following revenues are estimated to be available to the Before and After School Care Fund for the fiscal year beginning July 1, 2021 and ending June 30, 2022.  Local Funds \$805,322  Total Before and After School Care Fund Revenues \$805,322  Total Before and After School Care Fund Revenues \$805,322  SECTION XIII - The following amounts are hereby appropriated for the operation of the local education agency in the Other Restricted Fund for the fiscal year beginning July 1, 2021 and ending June 30, 2022.  Instructional Services \$1,174,244  Alternative Programs and Services 1,174,244  Alternative Programs and Services 1,174,244  Alternative Programs and Services 9,000  School-Based Support Services 9,000  Ancillary Services 9,000  Anci | of the local education agency in the Before and After School Care Fund for the fiscal year                                                                                                                                        |                                               |
| SECTION XII - The following revenues are estimated to be available to the Before and After School Care Fund for the fiscal year beginning July 1, 2021 and ending June 30, 2022.  Local Funds \$ 805,322  Total Before and After School Care Fund Revenues \$ 805,322  SECTION XIII - The following amounts are hereby appropriated for the operation of the local education agency in the Other Restricted Fund for the fiscal year beginning July 1, 2021 and ending June 30, 2022.  Instructional Services Regular Instructional Services Regular Instructional Services Regular Instructional Services Special Populations Services Alternative Programs and Services School Leadership Services Co-Curricular Services School Leadership Services Support and Development Services Support and Development Services Support and Development Services Special Populations Services Special Populations Services System-Wide Support Services Special Populations Services Special Populations Services System-Wide Pupil Support Operational Support Services System-Wide Pupil Support Policy, Leadership, and Public Relations Services Community Services Community Services Payments to Other Governmental Units 18,938 Total Other Restricted Fund Appropriations SECTION XIV - The following revenues are estimated to be available to the Other Restricted Fund for the fiscal year beginning July 1, 2021 and ending June 30, 2022.  Federal Funds Local Funds Fund Balance Appropriated Institute of the Services Support and ending June 30, 2022.                                                                                                                                                                                                                                                                                                                                                                                                                                                                                                                                                                    | Community Services Non-Programmed Charges                                                                                                                                                                                         | \$                                            |
| Before and After School Care Funds for the fiscal year beginning July 1, 2021 and ending June 30, 2022.  Total Before and After School Care Fund Revenues \$805,322  SECTION XIII - The following amounts are hereby appropriated for the operation of the local education agency in the Other Restricted Fund for the fiscal year beginning July 1, 2021 and ending June 30, 2022.  Instructional Services Regular Instructional Services Regular Instructional Services Regular Instructional Services Special Populations Services School Leadership Services School Leadership Services School-Based Support Services Support and Development Services Support and Development Services Support and Development Services Support and Development Services Special Populations Services Special Populations Services Support and Development Services Support Services Support and Development Services Special Populations Services System-Wide Pupil Support Policy, Leadership, and Public Relations Services System-Wide Pupil Support Services Community Services Community Services Payments to Other Governmental Units 18,938 Total Other Restricted Fund Appropriations SECTION XIV - The following revenues are estimated to be available to the Other Restricted Fund for the fiscal year beginning July 1, 2021 and ending June 30, 2022.  Federal Funds Sections 3,057,993 Fund Balance Appropriated 1,311,273                                                                                                                                                                                                                                                                                                                                                                                                                                                                                                                                                                                                                                                                                                      | Total Before and After School Care Fund Appropriations                                                                                                                                                                            | \$<br>805,322                                 |
| SECTION XIII - The following amounts are hereby appropriated for the operation of the local education agency in the Other Restricted Fund for the fiscal year beginning July 1, 2021 and ending June 30, 2022.  Instructional Services Regular Instructional Services Regular Instructional Services Special Populations Services 1,174,244 Alternative Programs and Services 112,258 School Leadership Services School Leadership Services System-Wide Support Services System-Wide Support Services Support and Development Services Special Populations Services Special Populations Services Special Populations Services System-Wide Support Services Special Populations Services System-Wide Support Services System-Wide Support Services Special Populations Services 1,129,605 System-Wide Pupil Support Policy, Leadership, and Public Relations Services Community Services Community Services Community Services Sound Charges Payments to Other Governmental Units 18,938 Total Other Restricted Fund Appropriations SECTION XIV - The following revenues are estimated to be available to the Other Restricted Fund for the fiscal year beginning July 1, 2021 and ending June 30, 2022.                                                                                                                                                                                                                                                                                                                                                                                                                                                                                                                                                                                                                                                                                                                                                                                                                                                                                                                             |                                                                                                                                                                                                                                   |                                               |
| SECTION XIII - The following amounts are hereby appropriated for the operation of the local education agency in the Other Restricted Fund for the fiscal year beginning July 1, 2021 and ending June 30, 2022.  Instructional Services Regular Instructional Services Regular Instructional Services Special Populations Services Special Populations Services School Leadership Services School Leadership Services School-Based Support Services System-Wide Support Services Support and Development Services Support and Development Services Support and Development Services Special Populations Services Special Populations Services System-Wide Pupil Support Operational Support Services System-Wide Pupil Support Ancillary Services Community Services Community Services Payments to Other Governmental Units Total Other Restricted Fund Appropriations  SECTION XIV - The following revenues are estimated to be available to the Other Restricted Funds Local Funds Federal Funds Signary Fund Balance Appropriated Signary Fund Balance Appropriated Signary Services Signary Signar      | Local Funds                                                                                                                                                                                                                       | \$<br>805,322                                 |
| of the local education agency in the Other Restricted Fund for the fiscal year beginning July 1, 2021 and ending June 30, 2022.    Instructional Services                                                                                                                                                                                                                                                                                                                                                                                                                                                                                                                                                                                                                                                                                                                                                                                                                                                                                                                                                                                                                                                                                                                                                                                                                                                                                                                                                                                                                                                                                                                                                                                                                                                                                                                                                                                                                                                                                                                                                                           | Total Before and After School Care Fund Revenues                                                                                                                                                                                  | \$<br>805,322                                 |
| Special Populations Services Technology Support Services Technology Support Services Operational Support Services System-Wide Pupil Support 49,496 Policy, Leadership, and Public Relations Services Pommunity Services Community Services Community Services Non-Programmed Charges Payments to Other Governmental Units Total Other Restricted Fund Appropriations  SECTION XIV - The following revenues are estimated to be available to the Other Restricted Funds Local Funds Local Funds Federal Funds Fund Balance Appropriated  402,956                                                                                                                                                                                                                                                                                                                                                                                                                                                                                                                                                                                                                                                                                                                                                                                                                                                                                                                                                                                                                                                                                                                                                                                                                                                                                                                                                                                                                                                                                                                                                                                     | Instructional Services Regular Instructional Services Special Populations Services Alternative Programs and Services School Leadership Services Co-Curricular Services School-Based Support Services System-Wide Support Services | \$<br>1,174,244<br>112,258<br>55,818<br>9,000 |
| SECTION XIV - The following revenues are estimated to be available to the Other Restricted Fund for the fiscal year beginning July 1, 2021 and ending June 30, 2022.  Federal Funds Local Funds Fund Balance Appropriated  \$ 3,541,675 3,057,993 1,311,273                                                                                                                                                                                                                                                                                                                                                                                                                                                                                                                                                                                                                                                                                                                                                                                                                                                                                                                                                                                                                                                                                                                                                                                                                                                                                                                                                                                                                                                                                                                                                                                                                                                                                                                                                                                                                                                                         | Special Populations Services Technology Support Services Operational Support Services System-Wide Pupil Support Policy, Leadership, and Public Relations Services Ancillary Services Community Services Non-Programmed Charges    | 1,129,605<br>49,496<br>9,100<br>2,247,323     |
| Other Restricted Fund for the fiscal year beginning July 1, 2021 and ending June 30, 2022.  Federal Funds Local Funds Fund Balance Appropriated  \$ 3,541,675 3,057,993 1,311,273                                                                                                                                                                                                                                                                                                                                                                                                                                                                                                                                                                                                                                                                                                                                                                                                                                                                                                                                                                                                                                                                                                                                                                                                                                                                                                                                                                                                                                                                                                                                                                                                                                                                                                                                                                                                                                                                                                                                                   | Total Other Restricted Fund Appropriations                                                                                                                                                                                        | \$<br>7,910,941                               |
| Local Funds 3,057,993 Fund Balance Appropriated 1,311,273                                                                                                                                                                                                                                                                                                                                                                                                                                                                                                                                                                                                                                                                                                                                                                                                                                                                                                                                                                                                                                                                                                                                                                                                                                                                                                                                                                                                                                                                                                                                                                                                                                                                                                                                                                                                                                                                                                                                                                                                                                                                           |                                                                                                                                                                                                                                   |                                               |
| Total Other Restricted Fund Revenues \$ 7,910,941                                                                                                                                                                                                                                                                                                                                                                                                                                                                                                                                                                                                                                                                                                                                                                                                                                                                                                                                                                                                                                                                                                                                                                                                                                                                                                                                                                                                                                                                                                                                                                                                                                                                                                                                                                                                                                                                                                                                                                                                                                                                                   | Local Funds                                                                                                                                                                                                                       | \$<br>3,057,993                               |
|                                                                                                                                                                                                                                                                                                                                                                                                                                                                                                                                                                                                                                                                                                                                                                                                                                                                                                                                                                                                                                                                                                                                                                                                                                                                                                                                                                                                                                                                                                                                                                                                                                                                                                                                                                                                                                                                                                                                                                                                                                                                                                                                     | Total Other Restricted Fund Revenues                                                                                                                                                                                              | \$<br>7,910,941                               |