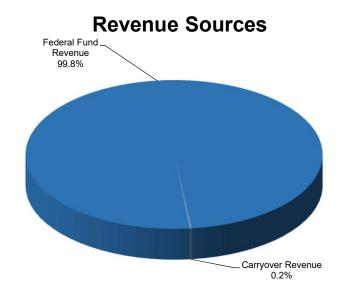

#### **Federal Grant Fund**

**Annual Budget** 

Total revenue sources \$ 53,936,320.49

| 100 | Salaries                   | \$   | 17,451,783.07 |
|-----|----------------------------|------|---------------|
| 200 | Employer Provided Benefits | \$   | 4,139,878.14  |
| 300 | Purchased Services         | \$   | 4,259,224.55  |
| 400 | Supplies and Materials     | \$   | 18,535,434.73 |
| 500 | Capital Outlay             | \$   | 9,550,000.00  |
| 600 | Reserved for Future Use    | \$   | -             |
| 700 | Transfers                  | _\$_ | <u>-</u>      |
|     |                            |      |               |
|     | Total expenses             | _\$_ | 53,936,320.49 |

2021-2022