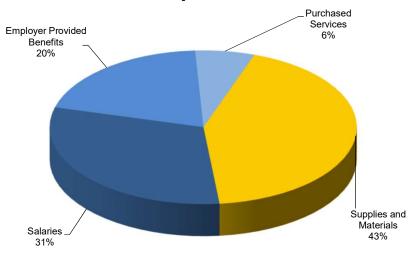

| Total revenue sources | \$ | 6,399,500 |
|-----------------------|----|-----------|
|-----------------------|----|-----------|

|     | Salaries                   | \$<br>1,973,260 |
|-----|----------------------------|-----------------|
| 200 | Employer Provided Benefits | 1,277,240       |
| 300 | Purchased Services         | 400,180         |
| 400 | Supplies and Materials     | 2,748,820       |
| 500 | Capital Outlay             | -               |
| 600 | Reserved for Future Use    | -               |
| 700 | Transfers                  | <br>            |
|     | Total expenses             | \$<br>6,399,500 |