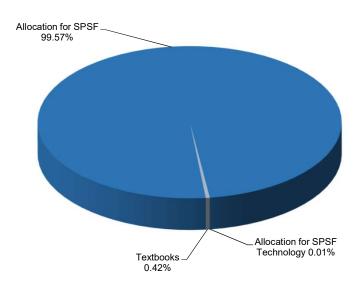

### **Revenue Sources**

| 3100 Allocation for SPSF            | \$<br>84,864,910 |
|-------------------------------------|------------------|
| 3100 Allocation for SPSF Technology | 4,610            |
| 3211 Textbooks                      | 360,602          |

Total revenue sources \$ 85,230,122

| 100 | Salaries                   | \$<br>56,512,161 |
|-----|----------------------------|------------------|
| 200 | Employer Provided Benefits | 23,758,852       |
| 300 | Purchased Services         | 2,299,525        |
| 400 | Supplies and Materials     | 2,490,584        |
| 500 | Capital Outlay             | 169,000          |
| 600 | Reserved for Future Use    | -                |
| 700 | Transfers                  | <br><u>-</u> _   |
|     | Total expenses             | \$<br>85.230.122 |