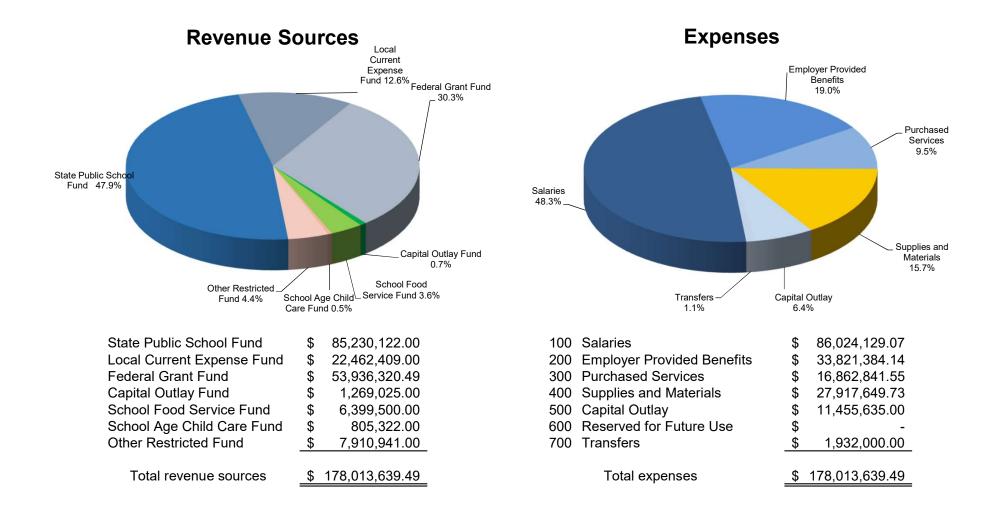

## ROCKINGHAM COUNTY SCHOOLS ANNUAL BUDGET SUMMARY 2021 - 2022

|                            | <br>2021-2022        |
|----------------------------|----------------------|
| State Public School Fund   | \$<br>85,230,122.00  |
| Local Current Expense Fund | 22,462,409.00        |
| Federal Grant Fund         | 53,936,320.49        |
| Capital Outlay Fund        | 1,269,025.00         |
| School Food Service Fund   | 6,399,500.00         |
| School Age Child Care Fund | 805,322.00           |
| Other Restricted Funds     | <br>7,910,941.00     |
| Total Budget               | \$<br>178,013,639.49 |

### **Revenue Sources**

| 3100 Allocation for SPSF            | \$<br>84,864,910 |
|-------------------------------------|------------------|
| 3100 Allocation for SPSF Technology | 4,610            |
| 3211 Textbooks                      | 360,602          |

Total revenue sources \$ 85,230,122

| 100 | Salaries                   | \$<br>56,512,161 |
|-----|----------------------------|------------------|
| 200 | Employer Provided Benefits | 23,758,852       |
| 300 | Purchased Services         | 2,299,525        |
| 400 | Supplies and Materials     | 2,490,584        |
| 500 | Capital Outlay             | 169,000          |
| 600 | Reserved for Future Use    | -                |
| 700 | Transfers                  | <br><u>-</u> _   |
|     | Total expenses             | \$<br>85.230.122 |