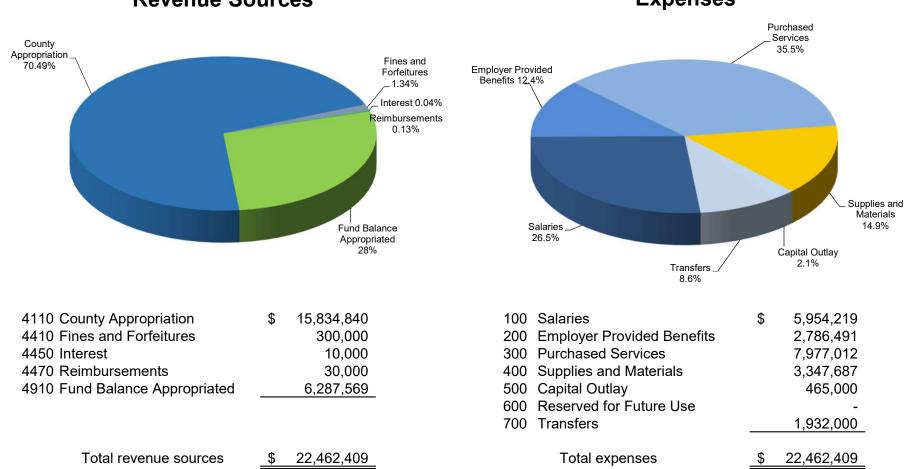

| Instructional Services                                     |                  |
|------------------------------------------------------------|------------------|
| Regular Instructional Services                             | \$<br>1,715,182  |
| Special Populations Support and Development Services       | 58,243           |
| Alternative Programs and Services                          | 488,473          |
| School Leadership Services                                 | 1,440,967        |
| Co-Curricular Services                                     | 842,162          |
| School-Based Support Services                              | 574,965          |
| System-Wide Support Services                               |                  |
| Support and Development Services                           | \$<br>313,865    |
| Special Populations Support and Development Services       | 97,802           |
| Alternative Programs and Services Support and Dev Services | -                |
| Technology Support Services                                | 1,453,984        |
| Operational Support Services                               | 11,807,656       |
| Financial and Human Resource Services                      | 646,451          |
| Accountability Services                                    | 40,250           |
| System-Wide Pupil Support Services                         | 124,611          |
| Policy, Leadership, and Public Relations Services          | 894,679          |
| Ancillary Services                                         |                  |
| Community Services                                         | \$<br>22,119     |
| Nutrition Services                                         | 9,000            |
| Payments to Other Government Units                         | 1,932,000        |
| Interfund Transfers                                        | <br>-            |
|                                                            |                  |
| Total Local Current Expense Fund Appropriations            | \$<br>22,462,409 |

SECTION II - The following revenues are estimated to be available to the Local Current Expense Fund for the fiscal year beginning July 1, 2021 and ending June 30, 2022.

| Local Revenues                           | \$<br>340,000    |
|------------------------------------------|------------------|
| Rockingham County Appropriation          | 15,834,840       |
| Fund Balance Appropriated                | <br>6,287,569    |
|                                          |                  |
| Total Local Current Expense Fund Revenue | \$<br>22,462,409 |